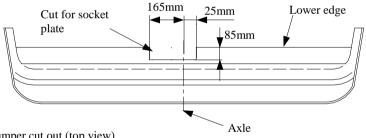

### The instruction of the assembly

- 1. Remove the rear bumper and a metal support of bumper (this metal part will not be used any more).
- 2. Find two holes at the bottom of the car next to a chassis under the conservation layer.
- 3. Slide the main bar (pos. 1) into the chassis and then fix with M10x40mm bolts (pos. 5) and big washers ø30xø10,5x2,5mm (pos. 8) from the towbar equipment. Choose holes depend on car type.
- 4. Tighten all nuts and bolts according the torque shown in the table.
- 5. Position the ball of towbar fix with M12x70mm bolts (pos. 4) from the towbar accessories.
- 6. Fix the socket plate (pos. 3) as shown on the drawing.
- 7. Cut the bumper according to figure 2 and mount it to the car.
- 8. Connect the electric wires according to the instructions of the car. (Recommend to make at authorized service station)
- 9. Complete the paint cover of towbar (during the mounting paint cover could be destroyed).

| Fig. 2 | Bumper cut out (top view) |  |
|--------|---------------------------|--|
|--------|---------------------------|--|

| Torque settings for nuts and bolts (8,8): |                      |                     |  |  |
|-------------------------------------------|----------------------|---------------------|--|--|
| <b>M6 -</b> 11 Nm                         | <b>M 8 -</b> 25 Nm   | <b>M 10 -</b> 50 Nm |  |  |
| <b>M 12 -</b> 87 Nm                       | <b>M 14 -</b> 138 Nm | <b>M16</b> - 210 Nm |  |  |