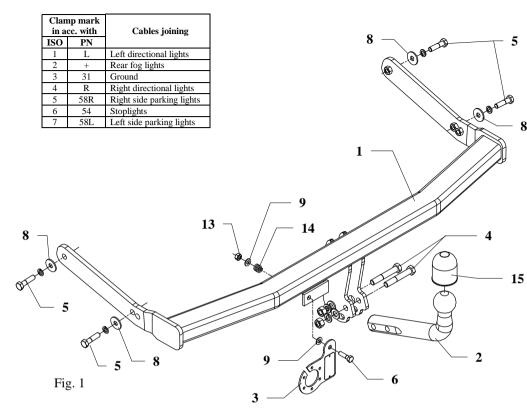

### The instruction of the assembly

- 1. Remove the rear bumper and a metal support of bumper (this metal part will not be used any more).
- 2. Find two holes at the bottom of the car next to a chassis under the conservation layer.
- 3. Slide the main bar (pos. 1) into the chassis and then fix with M10x40mm bolts (pos. 5) and big washers ø30xø10,5x2,5mm (pos. 8) from the towbar equipment. Choose holes depend on car type.
- 4. Tighten all nuts and bolts according the torque shown in the table.
- 5. Position the ball of towbar fix with M12x70mm bolts (pos. 4) from the towbar accessories.
- 6. Fix the socket plate (pos. 3) as shown on the drawing.
- 7. Cut the bumper according to figure 2 and mount it to the car.
- 8. Connect the electric wires according to the instructions of the car. (Recommend to make at authorized service station)
- 9. Complete the paint cover of towbar (during the mounting paint cover could be destroyed).

Towbar accessories:

| Pos. Name: Main bar<br>1 Quantity: 1                                                                                                                                                                                                                                                                                                                                                                                                                                                                                                                                                                                                                                                                                                                                                                                                                                                                                                                                                                                                                                                                                                                                                                                                                                                                                                                                                                                                                                                                                                                                                                                                                                                                                                                                                                                                                                                                                                                                                                                                                                                                                           | Pos. Name: Bolt 8,8 B<br>J auantity: 4<br>Dim. : M10x40mm        | Pos.<br>10<br>Quantity: 2<br>Dim. : Ø 12,2 mm                   |
|--------------------------------------------------------------------------------------------------------------------------------------------------------------------------------------------------------------------------------------------------------------------------------------------------------------------------------------------------------------------------------------------------------------------------------------------------------------------------------------------------------------------------------------------------------------------------------------------------------------------------------------------------------------------------------------------------------------------------------------------------------------------------------------------------------------------------------------------------------------------------------------------------------------------------------------------------------------------------------------------------------------------------------------------------------------------------------------------------------------------------------------------------------------------------------------------------------------------------------------------------------------------------------------------------------------------------------------------------------------------------------------------------------------------------------------------------------------------------------------------------------------------------------------------------------------------------------------------------------------------------------------------------------------------------------------------------------------------------------------------------------------------------------------------------------------------------------------------------------------------------------------------------------------------------------------------------------------------------------------------------------------------------------------------------------------------------------------------------------------------------------|------------------------------------------------------------------|-----------------------------------------------------------------|
| The second secon | Pos.<br>6<br>Quantity: 1<br>Dim. : M8x30mm                       | Pos.<br>11<br>Quantity: 4<br>Dim. : Ø 10,2 mm                   |
| Pos. Name: Tow-ball<br>Quantity: 1                                                                                                                                                                                                                                                                                                                                                                                                                                                                                                                                                                                                                                                                                                                                                                                                                                                                                                                                                                                                                                                                                                                                                                                                                                                                                                                                                                                                                                                                                                                                                                                                                                                                                                                                                                                                                                                                                                                                                                                                                                                                                             | Pos.<br>7<br>Ouantity: 2<br>Dim. : Ø 13 mm                       | Pos.<br>12<br>Dim. : M12<br>Name: Nut 8 B<br>Quantity: 2<br>M12 |
| Pos.<br>3 Quantity: 1                                                                                                                                                                                                                                                                                                                                                                                                                                                                                                                                                                                                                                                                                                                                                                                                                                                                                                                                                                                                                                                                                                                                                                                                                                                                                                                                                                                                                                                                                                                                                                                                                                                                                                                                                                                                                                                                                                                                                                                                                                                                                                          | Pos. Nome: Plain washer<br>Quantity: 4<br>Dim. : Ø30xØ10,5x2,5mm | Pos.<br>13<br>Quantity: 1<br>Dim. : M8                          |
| Pos. Name: Bolt 8,8 B<br>4 quantity: 2<br>Dim. : M12x70mm                                                                                                                                                                                                                                                                                                                                                                                                                                                                                                                                                                                                                                                                                                                                                                                                                                                                                                                                                                                                                                                                                                                                                                                                                                                                                                                                                                                                                                                                                                                                                                                                                                                                                                                                                                                                                                                                                                                                                                                                                                                                      | Pos. Nome: Plain washer<br>9 Quantity: 2<br>Dim. : Ø 8,4 mm      | Pos.<br>14<br>Quantity: 1                                       |
|                                                                                                                                                                                                                                                                                                                                                                                                                                                                                                                                                                                                                                                                                                                                                                                                                                                                                                                                                                                                                                                                                                                                                                                                                                                                                                                                                                                                                                                                                                                                                                                                                                                                                                                                                                                                                                                                                                                                                                                                                                                                                                                                |                                                                  | Pos.<br>15<br>Quantity: 1                                       |